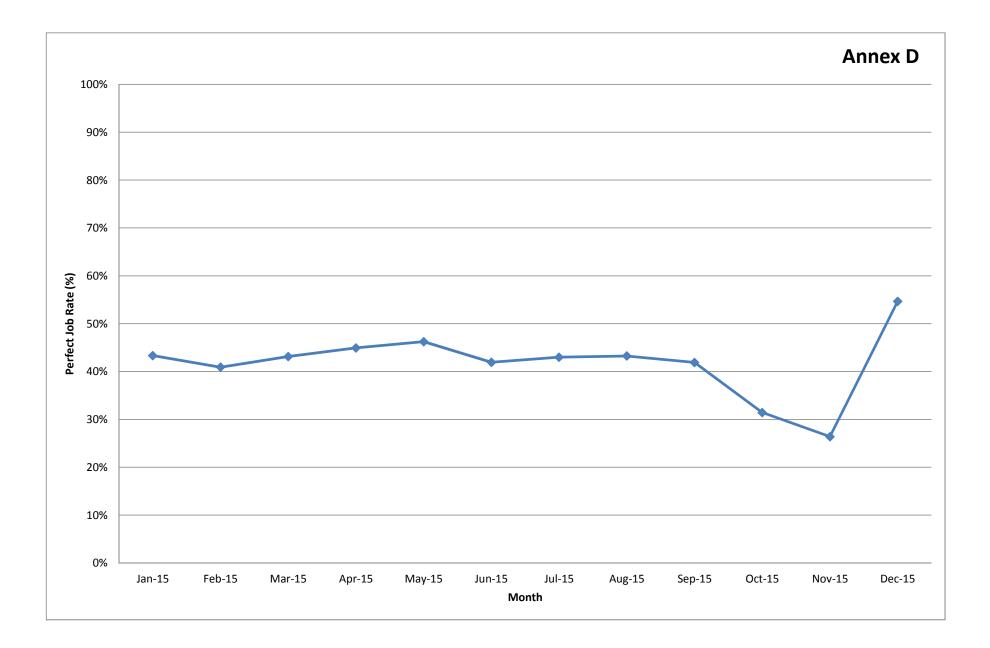

## QUERY-FREE RATE ON CADASTRAL JOBS SUBMITTED BY REGISTERED SURVEYORS (MONTH OF DECEMBER 2015)

The query-free rate(QFR) for the month of December 2015 is shown in Annex A.

Refer to Annex D, the 'perfect job' rate for December 2015 is 55%.

The 'perfect job' rate has improved compare to previous months. We encourage all to keep on improving and strive to submit higher quality jobs in order

to avoid the delay in approving plans.

I attach the following annexes for your information:

(c) Annex C : Registered Surveyors who have submitted perfect jobs accumulative for Jan 2015 to December 2015.

(d) Annex D : Graph of 'Perfect Job' rate for December 2015.

Yours faithfully

LEONG KAI WENG • Principal Surveyor, Land Survey Division • Regulatory C Singapore Land Authority • 6478-3583 (DID) • 6323-9937 (Fax) • <u>http://www.sla</u>